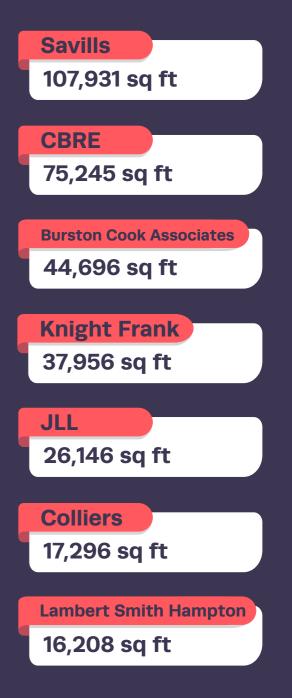

# Top agents in Bristol:

Lettings and occupational sales, Jan-Sep 22

# **CBRE** and Knight Frank win by volume

CBRE transacted more than 1.3m sq ft of offices across the regions and Knight Frank shifted over 1.5m sq ft of industrial space to make them the star performers in the Q3 EG Radius agent rankings.

However, in terms of number of deals done, the latest county rankings (p30) reveal regional specialists are often way out in front.

Based on transactional data shared by members of the EG Radius community, the tables reveal which agents were most successful during the period. They cover all occupier sales and lettings but exclude lease renewals and deals under NDAs at the time of publishing. Investment sales are reported separately in the table on p31.