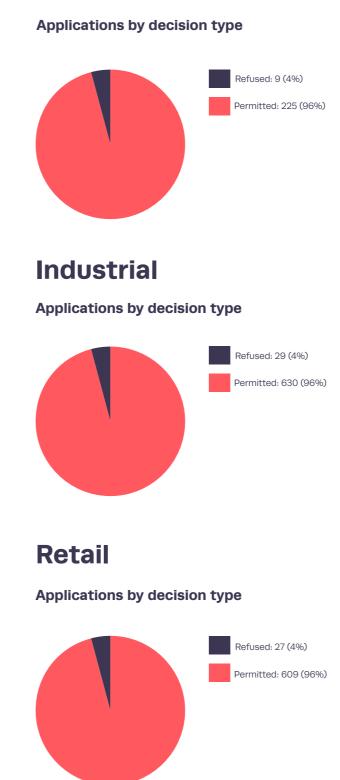

rt).

'Demand for warehouse space in the South West continues to be high,' commented managing director Polly Troughton. 'Through the much-needed development of almost 900,000 sq ft of new space, we can meet those levels and encourage economic growth in the region.'

Though office applications remain down on pre-pandemic levels, the life sciences provides a particular bright spot. In September, pharma company Vecutura received consent to develop its new £58m Inhalation Centre of Excellence on the 100,000 sq ft Bristol & Bath Science Park.

'This new facility will help us to build on this successful track record, increasing workspace capacity and attracting talent to the South West area,' said chief executive Michael Austwick.

# PLANNING: PERMISSIONS VS REFUSED (OCT 2021 – 2022)

# Office



### Schemes by development type



### Schemes by development type



### Schemes by development type



**I** 

The EG Radius On-Demand Rankings reveal the latest deals and which contributors are acting on them every week, but which agents shifted the greatest space and landed most deals in your region in Q3?

# **CBRE** and Knight Frank win by volume

CBRE transacted more than 1.3m sq ft of offices across the regions and Knight Frank shifted over 1.5m sq ft of industrial space to make them the star performers in the Q3 EG Radius agent rankings.

However, in terms of number of deals done, the latest county rankings (p30) reveal regional specialists are often way out in front.

Based on transactional data shared by members of the EG Radius community, the tables reveal which agents were m