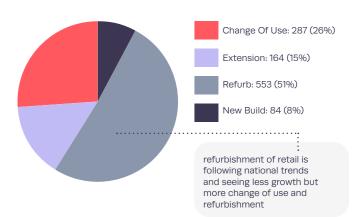

### Schemes by development type

**I** 

The EG Radius On-Demand Rankings reveal the latest deals and which contributors are acting on them every week, but which agents shifted the greatest space and landed most deals in your region in Q3?