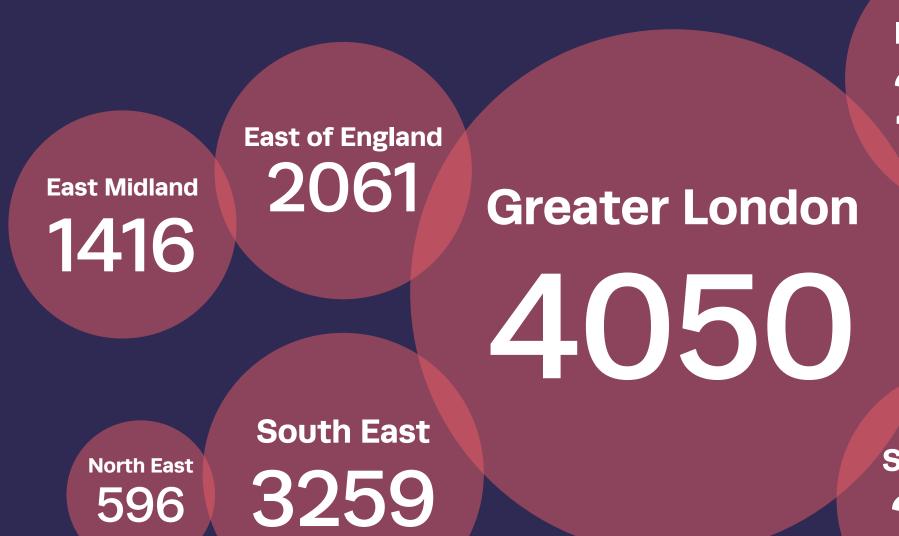

## Regional average time to disposal

## Regional average lease length

+8 months

| mografia avorago unho to aroposar |      |      |            | mografia avorage rease foriger |      |            |
|-----------------------------------|------|------|------------|--------------------------------|------|------------|
| Region                            | 2021 | 2022 | Difference | 2021                           | 2022 | Difference |
| East<br>Midland                   |      |      |            |                                |      | -4 months  |
| East of<br>England                |      |      |            |                                |      | -1 months  |
| Greater<br>London                 |      |      | +3 months  |                                |      | -2 months  |
| North<br>East                     |      |      | +1 months  |                                |      | +5 months  |
| North<br>West                     |      |      | -3 months  |                                |      | -4 months  |
| Scotland                          |      |      | +1 months  |                                |      | -1 months  |
| South<br>East                     |      |      | +1 months  |                                |      | -8 months  |
| South<br>West                     |      |      |            |                                |      | +2 months  |
| Wales                             |      |      | +2 months  |                                |      | +1 year    |
| West                              |      |      |            |                                |      |            |