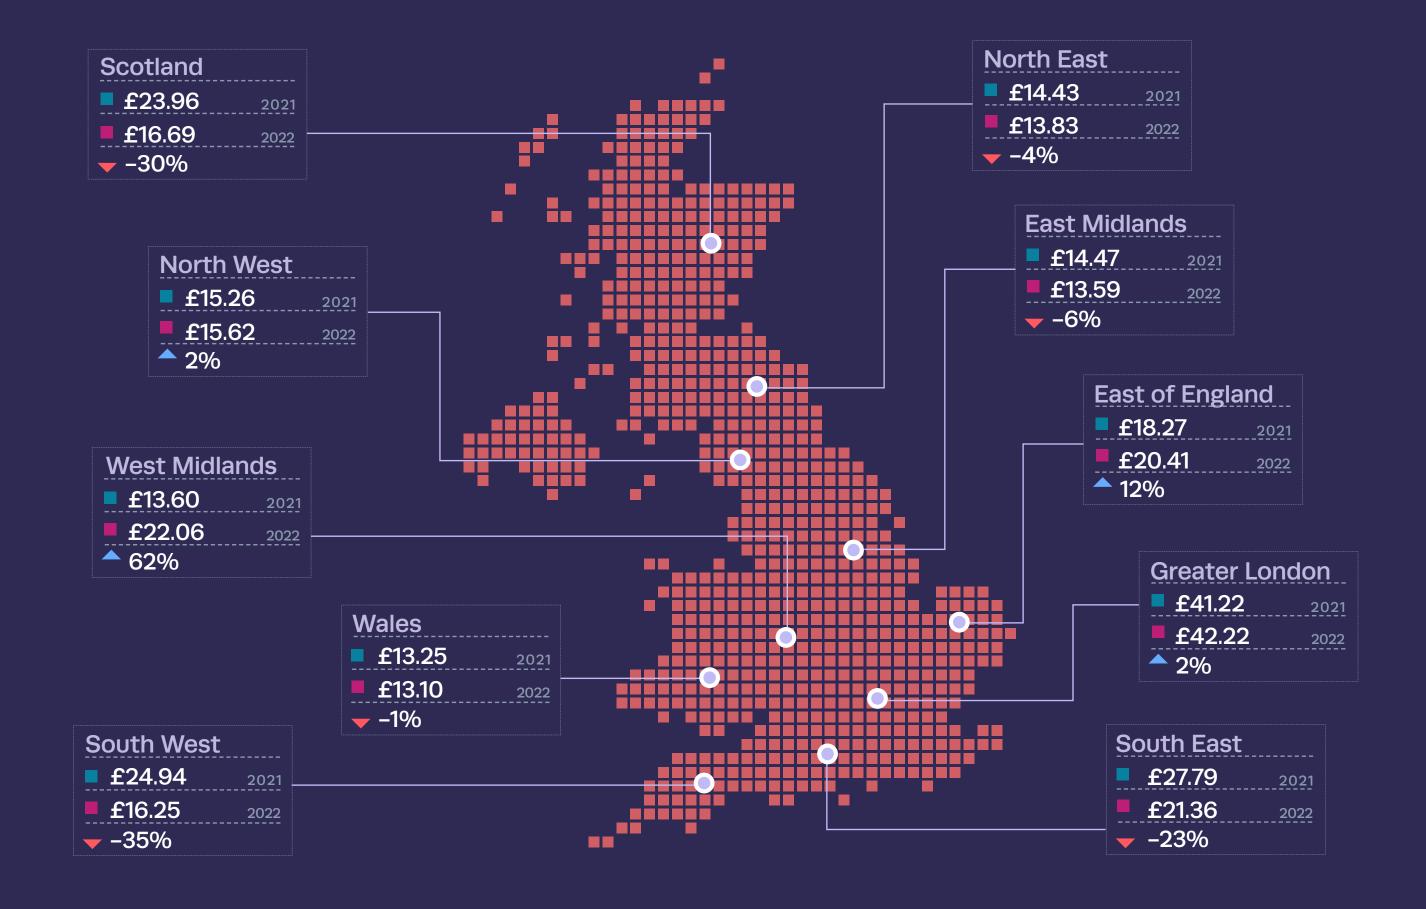

+5 months  |
| North<br>West                     |      |      | -3 months  |                                |      | -4 months  |
| Scotland                          |      |      | +1 months  |                                |      | -1 months  |
| South<br>East                     |      |      | +1 months  |                                |      | -8 months  |
| South<br>West                     |      |      |            |                                |      | +2 months  |
| Wales                             |      |      | +2 months  |                                |      | +1 year    |
| West                              |      |      |            |                                |      |            |

+3 months



West Midlands



## Regional average asking price



♦ % Change